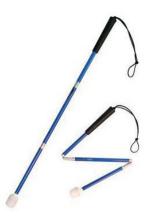

#### AmbuTech Aluminium folding canes (£12.99)

Available in 5cm incremental lengths, from 70cm to 115cm.