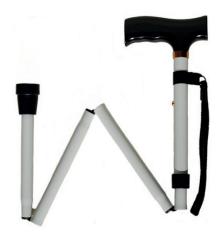

#### Coopers white, adjustable walking stick (£12.99)

'W' adjustable, folding walking stick (£12.99)

We have a variety of Symbol Canes available, which we can order to suit your individual needs.