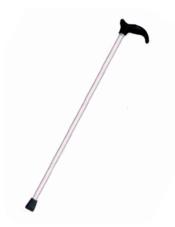

#### Coopers white, adjustable walking stick (£12.99)

'W' adjustable, folding walking stick (£12.99)

We have a variety of Symbol Canes available, which we can order to suit your individual needs.