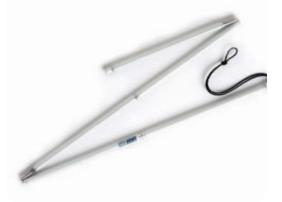

#### AmbuTech Aluminium folding canes (£12.99)

Available in 5cm incremental lengths, from 70cm to 115cm.