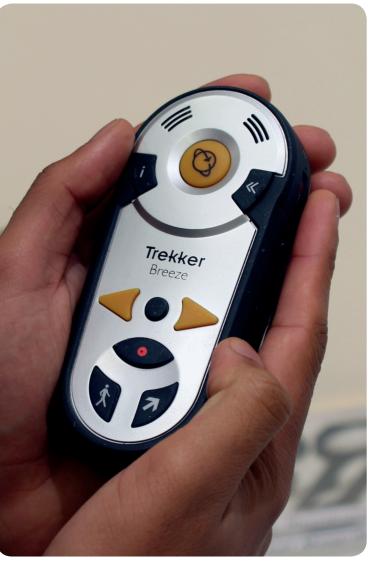

#### The Trekker Breeze+ (£450.99)

- The Trekker Breeze+ provides audible route finding and location information
- Designed for use with one hand, it leaves the other available for your primary mobility aid
- Side of the street detection
- Open area exploration
- Pre-installed with postcode search to enable quick navigation to any UK postal address