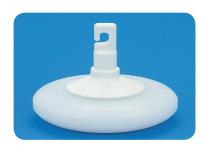

ersonal choice but is usually chosen to match your height. Should you have hearing loss too, we can order canes with a red and white strip to indicate dual sensory loss.

#### AmbuTech Aluminium folding canes (£12.99)

Available in 5cm incremental lengths, from 70cm to 115cm.



#### Coopers white, adjustable walking stick (£12.99)



'W' adjustable, folding walking stick (£12.99)



We have a variety of Symbol Canes available, which we can order to suit your individual needs.

# **Guiding Canes**

#### Children's mobility folding cane (£16.99)

Available in pink and blue, includes Kiddie grip, roller tip and straight handle



# **Long Cane Tips**

We offer a variety of replacement cane tips, and also have others available as special orders.

#### Jumbo Roller Tip (Flat Bottom) (£11.99)



#### Roller Ball Hook Style Tip (£11.99)



#### **AmbuTech Marshmallow Hook Style Tip (£4.99)**



#### **AmbuTech Pencil Tip (£3.99)**



#### **Walking Stick Ferrules**

- Black Ferrule 1.8cm (£1.99)
- Grey Ferrule 1.6cm (£1.99)



#### Reflective strips to attach to walking sticks

50cm of Red or White Reflective strips (£5.99)

### The right product for you

There are other mobility canes available upon request, but these require specialist assessment and training. For more information, please contact Vista's Helpline on **0116 249 8839**.

#### **How to order**

There are several simple ways to place an order:

- You can call the Vista Shop on 0116 264 0291 and pay for your items over the phone using your credit or debit card.
- You can email shop@vistablind.org.uk to order your it