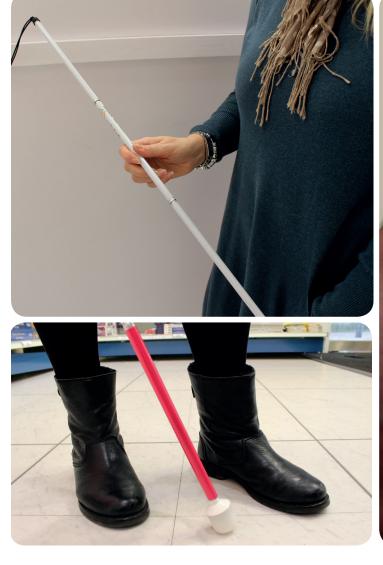

## **Symbol Canes**

Symbol canes indicate to others that you have a visual impairment. The selection criteria for the length of cane is a personal choice but is usually chosen to match your height. Should you have hearing loss too, we can order canes with a red and white strip to indicate dual sensory loss.

#### AmbuTech Aluminium folding canes (£12.99)

Available in 5cm incremental lengths, from 70cm to 115cm.

#### Coopers white, adjustable walking stick (£12.99)

'W' adjustable, folding walking stick (£12.99)

We have a variety of Symbol Canes available, which we can order to suit your individual needs.

# **Long Cane Tips**

We offer a variety of replacement cane tips, and also have others available as special orders.

#### **AmbuTech Marshmallow Hook Style Tip (£4.99)**